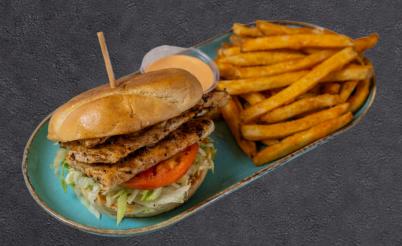

# SANDWICHES

1/2 California Chicken Sandwich

Grilled chicken breast, bacon, melted cheese, & avocado

1/2 Tri-tip Sandwich

Grilled tri-tip sliced thin and served on a buttered roll

1/2 Mahi Sandwich

Wild caught mahi served on a roll with lettuce & tomatoes